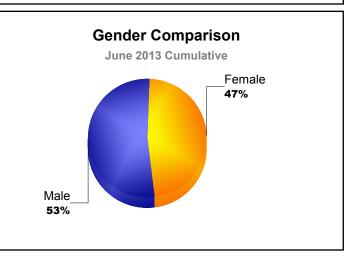

>-2<br>-3 | -4           | -3               | 0                      | -3             | 20                            | 2                    | 2                           | 3                        | -3                          |                          |
| -4                  | 2008-20      |                  | 2009-<br>New C         |                | 2010-2011<br>Dropped Clubs Ga |                      | 2011-2012<br>ain/Loss Clubs |                          | 2012-2013                   |                          |
| 500<br>400          |              |                  |                        |                | Mem                           | oers                 |                             |                          |                             |                          |