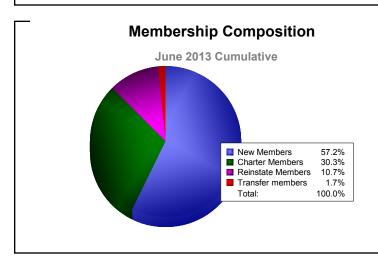

**District LB 4** 

| Year                | New<br>Clubs | Dropped<br>Clubs | Gain/<br>Loss<br>Clubs | New<br>Members | Charter<br>Members            | Reinstate<br>Members | Transfer<br>Members         | Total<br>Member<br>Added | Total<br>Members<br>Dropped | Gain/<br>Loss<br>Members |
|---------------------|--------------|------------------|------------------------|----------------|-------------------------------|----------------------|-----------------------------|--------------------------|-----------------------------|--------------------------|
| 2008-2009           | 1            | -4               | -3                     | 219            | 31                            | 32                   | 10                          | 292                      | -251                        | 41                       |
| 2009-2010           | 0            | -3               | -3                     | 195            | 6                             | 36                   | 5                           | 242                      | -250                        | -8                       |
| 2010-2011           | 2            | 0                | 2                      | 252            | 86                            | 68                   | 2                           | 408                      | -224                        | 184                      |
| 2011-2012           | 2            | -2               | 0                      | 155            | 61                            | 9                    | 4                           | 229                      | -287                        | -58                      |
| 2012-2013           | 3            | -3               | 0                      | 166            | 88                            | 31                   | 5                           | 290                      | -236                        | 54                       |
| Average             | 2            | -2               | -1                     | 197            | 54                            | 35                   | 5                           | 292                      | -250                        | 43                       |
| 0<br>-1<br>-2<br>-3 | -4           | -3               | 0                      | -3             | 20                            | 2                    | 2                           | 3                        | -3                          |                          |
| -4                  | 2008-20      |                  | 2009-<br>New C         |                | 2010-2011<br>Dropped Clubs Ga |                      | 2011-2012<br>ain/Loss Clubs |                          | 2012-2013                   |                          |
| 500<br>400          |              |                  |                        |                | Mem                           | oers                 |                             |                          |                             |                          |