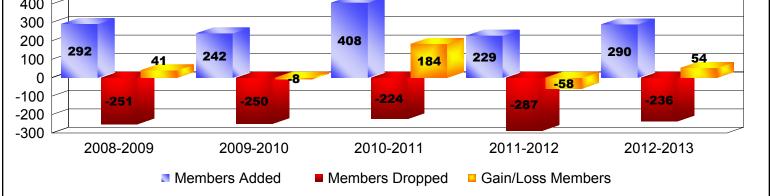

**District LB 4** 

| Year                | New<br>Clubs | Dropped<br>Clubs | Gain/<br>Loss<br>Clubs | New<br>Members | Charter<br>Members            | Reinstate<br>Members | Transfer<br>Members         | Total<br>Member<br>Added | Total<br>Members<br>Dropped | Gain/<br>Loss<br>Members |
|---------------------|--------------|------------------|------------------------|----------------|-------------------------------|----------------------|-----------------------------|--------------------------|-----------------------------|--------------------------|
| 2008-2009           | 1            | -4               | -3                     | 219            | 31                            | 32                   | 10                          | 292                      | -251                        | 41                       |
| 2009-2010           | 0            | -3               | -3                     | 195            | 6                             | 36                   | 5                           | 242                      | -250                        | -8                       |
| 2010-2011           | 2            | 0                | 2                      | 252            | 86                            | 68                   | 2                           | 408                      | -224                        | 184                      |
| 2011-2012           | 2            | -2               | 0                      | 155            | 61                            | 9                    | 4                           | 229                      | -287                        | -58                      |
| 2012-2013           | 3            | -3               | 0                      | 166            | 88                            | 31                   | 5                           | 290                      | -236                        | 54                       |
| Average             | 2            | -2               | -1                     | 197            | 54                            | 35                   | 5                           | 292                      | -250                        | 43                       |
| 0<br>-1<br>-2<br>-3 | -4           | -3               | 0                      | -3             | 20                            | 2                    | 2                           | 3                        | -3                          |                          |
| -4                  | 2008-20      |                  | 2009-<br>New C         |                | 2010-2011<br>Dropped Clubs Ga |                      | 2011-2012<br>ain/Loss Clubs |                          | 2012-2013                   |                          |
| 500<br>400          |              |                  |                        |                | Mem                           | oers                 |                             |                          |                             |                          |